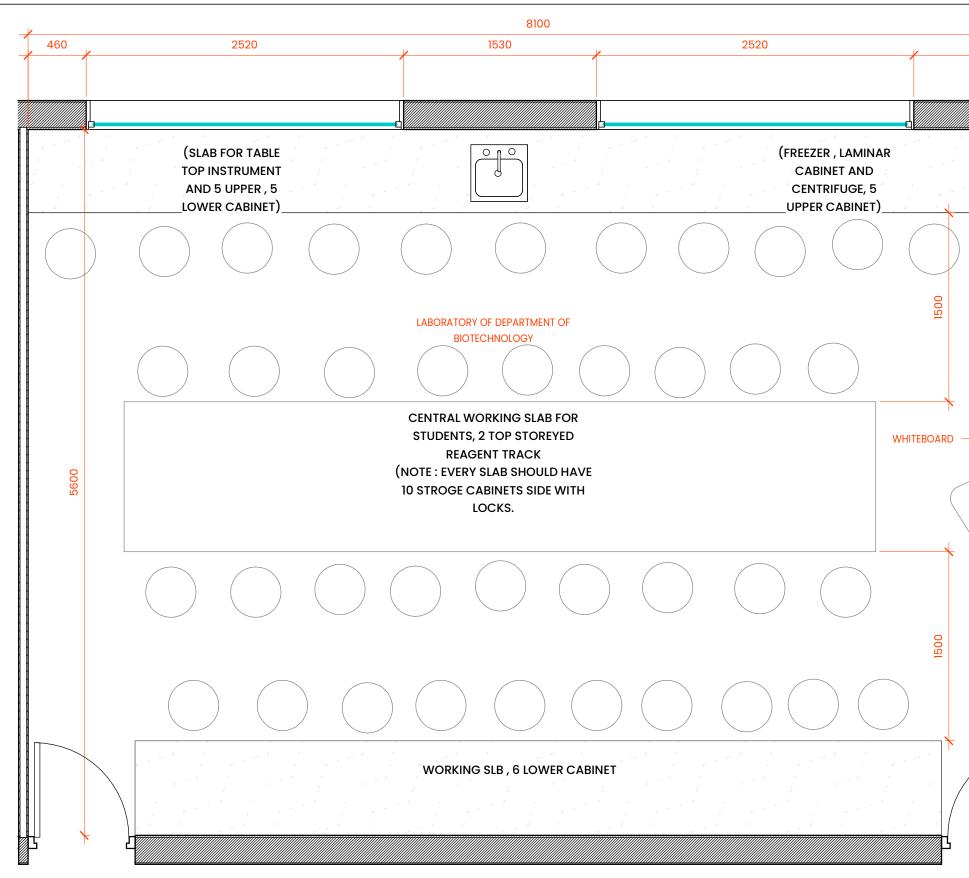

## **JAMIA HA** built<mark>en</mark> SCIENCE B DEPARTM **BIOTECHN**

| AMDARD   | PROJECT NUMBER | <b>ЈМ/03/2022</b> |               |
|----------|----------------|-------------------|---------------|
|          | DATE           | 28-03-2022        |               |
| BUILDING | DRAWN BY       | Author            | A105          |
|          | CHECKED BY     | Checker           |               |
| IENT OF  | SCALE          | 1:30              |               |
| NOLOGY   | STATUS         |                   | SHEET SIZE-A3 |