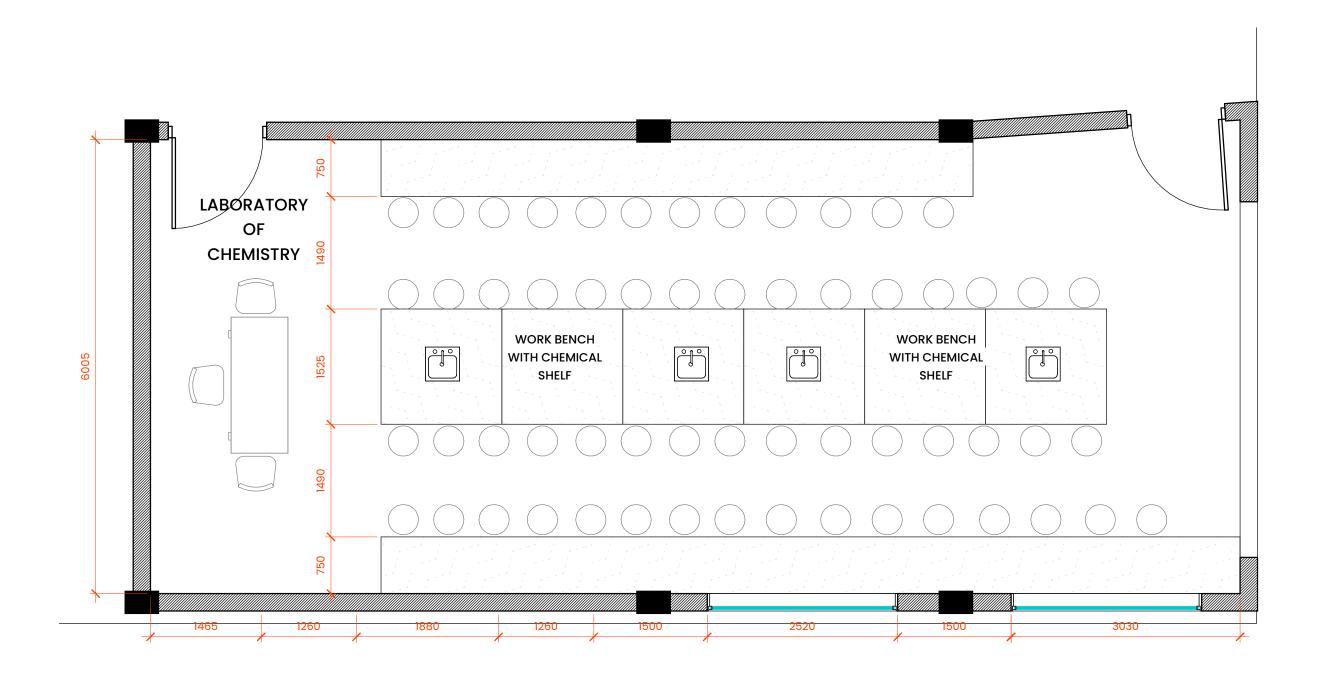

| NOTES:                                                                                  | DRAWING NOTES:-                                                                                                                                                                  | REV. NO. | DESCRIPTION | DATE | KEY PLAN |                                                                                                                                                           |                                       | JAMIA HAMDARD    | PROJECT NUMBER | JM/03/2022 |               |
|-----------------------------------------------------------------------------------------|----------------------------------------------------------------------------------------------------------------------------------------------------------------------------------|----------|-------------|------|----------|-----------------------------------------------------------------------------------------------------------------------------------------------------------|---------------------------------------|------------------|----------------|------------|---------------|
| THIS DOCUMENT IS AN INTELLECTUAL PROPERTY OF<br>BUILTEN. THIS DRAWING CANNOT BE COPIED, | <ol> <li>CONTRACTOR MUST VERIFY &amp; CHECK ALL DIMENSIONS. DRAWINGS, DETAILS AND<br/>SPECIFICATIONS ON SITE AND REPORT ANY ERROR AND DISCREPANCIES TO BUILTEN BEFORE</li> </ol> |          |             |      |          |                                                                                                                                                           | ULT AN                                |                  | DATE           | 28-03-2022 |               |
| REPRODUCED, RETAINED OR DISCLOSED TO ANY                                                | PROCEEDING TO WORK.                                                                                                                                                              |          |             |      |          |                                                                                                                                                           |                                       |                  |                | 20-03-2022 |               |
| UNAUTHORISED PERSON.                                                                    |                                                                                                                                                                                  |          |             |      |          |                                                                                                                                                           |                                       |                  | DRAWN BY       | Author     | A             |
|                                                                                         | 2. ALL DIMENSIONS / LEVELS MENTIONED IN THE DRAWING ARE BASED ON THE SURVEY                                                                                                      |          |             |      |          |                                                                                                                                                           |                                       | SCIENCE BUILDING |                |            |               |
| ALL DIMENSIONS AND FINAL FINISHES TO BE SUBJECT                                         | DRAWINGS. CONTRACTOR TO VERIFY ALL DIMENSIONS ON SITE PRIOR TO CONSTRUCTION.                                                                                                     |          |             |      |          |                                                                                                                                                           |                                       |                  | CHECKED BY     | Checker    |               |
| TO CHECKING AND APPROVAL.                                                               |                                                                                                                                                                                  |          |             |      |          |                                                                                                                                                           |                                       | DEPARTMENT OF    |                |            |               |
|                                                                                         | 3. ALL DIAGRAMMATIC REPRESENTATIONS OF FIXTURES IN DRAWINGS BY BUILTEN ARE FOR                                                                                                   |          |             |      |          | ŏ <u></u> | I I I I I I I I I I I I I I I I I I I | DEPARIMENTOF     | SCALE          | 1:50       | 106           |
| DO NOT SCALE OFF DRAWING. FIGURED DIMENSIONS TO                                         | REPRESENTATION PURPOSE ONLY AND ARE NOT SPECIFIC TO INDIVIDUAL FIXTURES.                                                                                                         |          |             |      |          |                                                                                                                                                           |                                       |                  | UUALE          | 1.50       |               |
| BE TAKEN IN PREFERENCE TO THOSE SCALED.                                                 |                                                                                                                                                                                  |          |             |      |          | DES DES                                                                                                                                                   | 1 <sup>22</sup>                       | CHEMISTRY        | 113 III        |            |               |
| DIMENSIONS TO BE VERIFIED ON SITE.                                                      | 4. CONTRACTOR TO CONFIRM ALL FINISHES & MATERIALS WITH BUILTEN PRIOR TO APPLICATION                                                                                              |          |             |      |          |                                                                                                                                                           |                                       |                  | STAT           |            | SHEET SIZE-A3 |